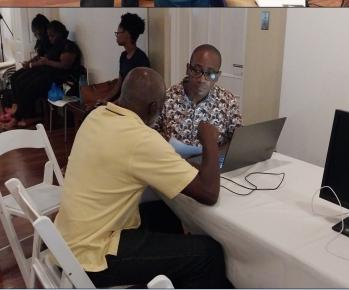

# **EVENTS' SHOWCASE**

The Barbados Genealogy Group (BGG) recently set up two exhibits at two events. The first event was the Financial Literacy Fair held at the Exchange Museum on Spry Street, opposite the Central Bank, on Saturday 24 June 2023. Visitors to the fair were able to view various literature and books relating to genealogical research and were given the opportunity to browse some websites, mainly familysearch.org, to see if they could find any information about their ancestors. The second event was a fundraiser for the Ermine Holmes Charitable Trust on Saturday August 26, 2023 at Gun Hill Signal Station. Harriet Pierce, the BGG facilitator and Shilstone Memorial Library's librarian, represented the BGG, through interaction with interested patrons and circulation of some of the group's literature.