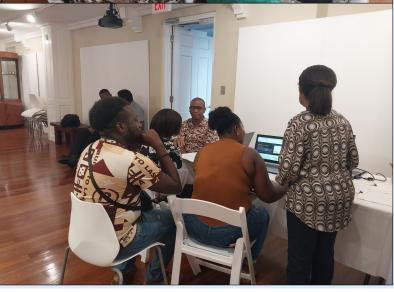

# **EVENTS' SHOWCASE**

The Barbados Genealogy Group (BGG) recently set up two exhibits at two events. The first event was the Financial Literacy Fair held at the Exchange Museum on Spry Street, opposite the Central Bank, on Saturday 24 June 2023. Visitors to the fair were able to view various literature and books relating to genealogical research and were given the opportunity to browse some websites, mainly familysearch.org, to see if they could find any information about their ancestors. The second event was a fundraiser for the Ermine Holmes Charitable Trust on Saturday August 26, 2023 at Gun Hill Signal Station. Harriet Pierce, the BGG facilitator and Shilstone Memorial Library's librarian, represented the BGG, through interaction with interested patrons and circulation of some of the group's literature.